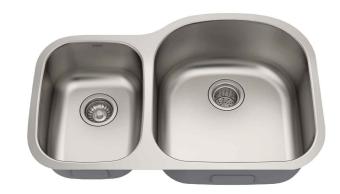

# KBU25

32 Inch Undermount Double Bowl Stainless Steel Kitchen Sink

### Features

- 16 Gauge Stainless Steel Construction
- Double Bowl Undermount Pressed Sink
- Required Minimum Cabinet Size: 36" Left to Right, 24" Front to Back
- Rear Center-Set Drains
- 3 1/2" Drain Opening
- NoiseDefend Undercoating and Sound Dampening Pads