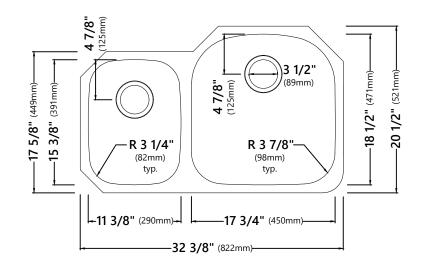

## Sink Dimensions

Overall Dimensions: 32 3/8" x 20 1/2" Larger Bowl Dimensions: 17 3/4" x 18 1/2" Smaller Bowl Dimensions: 11 3/8" x 15 3/8" Sink Depth: 8 3/4"