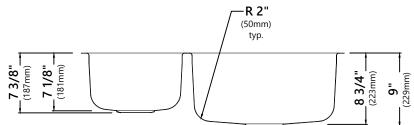

## Sink Dimensions

Overall Dimensions: 32 3/8" x 20 1/2" Larger Bowl Dimensions: 17 3/4" x 18 1/2" Smaller Bowl Dimensions: 11 3/8" x 15 3/8" Sink Depth: 8 3/4"